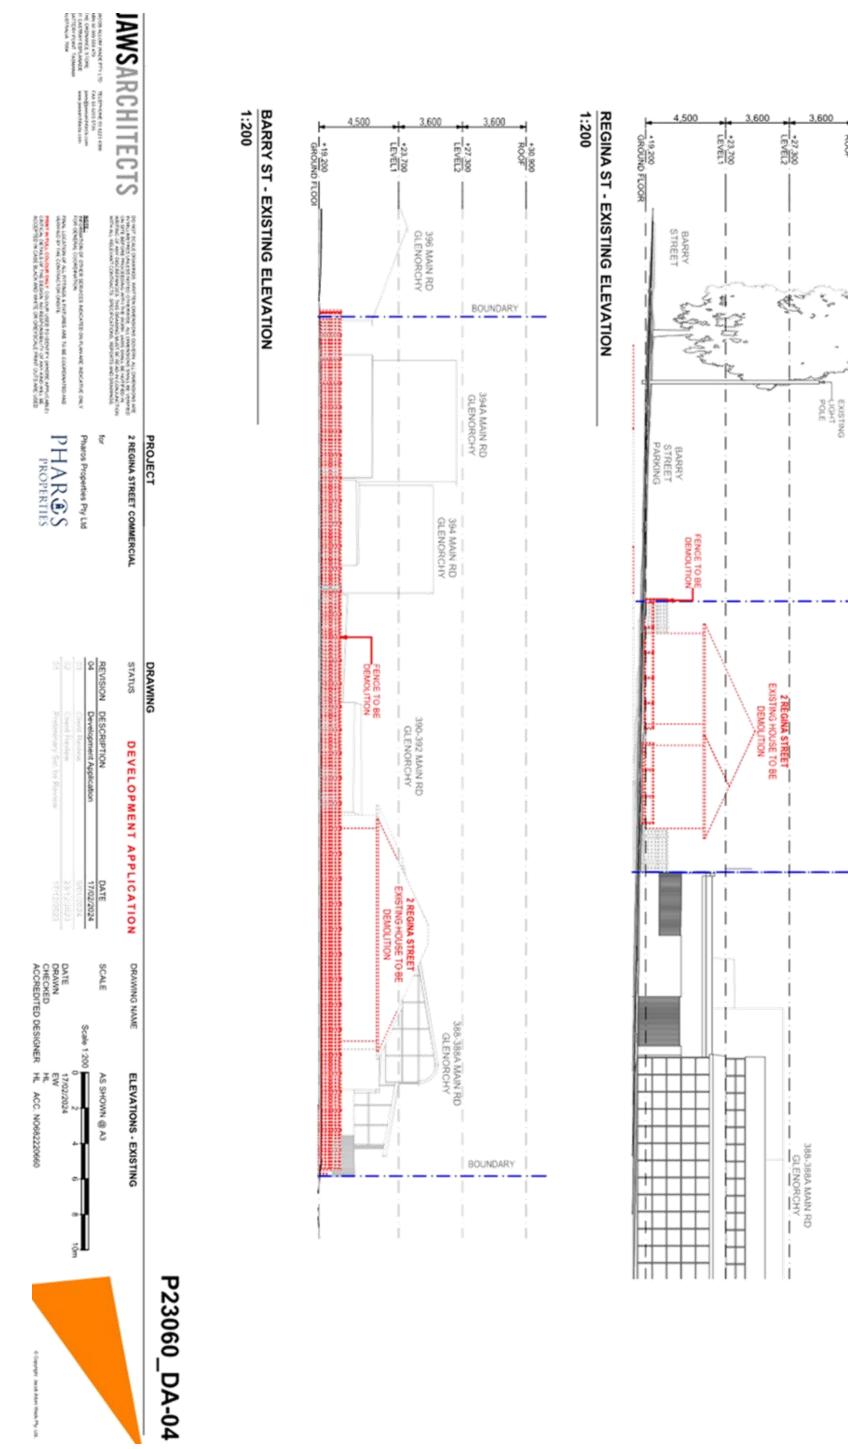

DESCRIPTION                   | REV |
|-------|-------------------------------|-----|
| DA-01 | COVER PAGE                    | 8   |
| DA-02 | LOCATION PLAN                 | 2   |
| DA-03 | EXISTING / DEMOLITION PLAN    | 2   |
| DA-04 | ELEVATIONS - EXISTING         | 8   |
| DA-05 | GROUND FLOOR PLAN - PROPOSED  | 8   |
| DA-06 | LEVEL1 FLOOR PLAN - PROPOSED  | 8   |
| DA-07 | LEVEL 2 FLOOR PLAN + PROPOSED | 2   |
| DA-08 | ELEVATIONS - PROPOSED         | ç   |
| 60-VQ | ELEVATIONS - PROPOSED         | ŝ   |
| DA-10 | SECTIONS - PROPOSED           | 8   |
| DA-11 | 3M ANEWS                      | 2   |
| DA-12 | 37 102000                     | 2   |









APPLICATION No PLN-24-050

GLENORCHY CITY COUNCIL PLANNING SERVICES

EXISTING AREA

SITE AREA EXISTING HOUSE AREA

877 m 166 m



| 1 | щ  | - |   |      | Щ    |  | 10 |
|---|----|---|---|------|------|--|----|
| l |    |   |   |      |      |  | 16 |
| l | П  |   |   |      |      |  | ١ĝ |
| 1 | h  | - | - |      | ΗH   |  | iĝ |
| Į | щ  |   | - | -    | ΗН   |  | 14 |
| 1 | 4  |   |   | _    | Ш    |  | 1  |
| 1 |    |   |   |      |      |  | 5  |
| 1 | ГП |   |   |      |      |  |    |
|   | S  |   |   | <br> | <br> |  |    |

R00F

BOUNDARY

BOUNDARY

| _ |                           |                           |                   |
|---|---------------------------|---------------------------|-------------------|
|   | DATE RECEIVED 28 Feb 2024 | APPLICATION No PLN-24-050 | PLANNING SERVICES |





APPLICATION No. : PLN-24-050

DATE RECEIVED: 31/07/2024

Proposed awning above footpath.

| R | F | G | ı | N