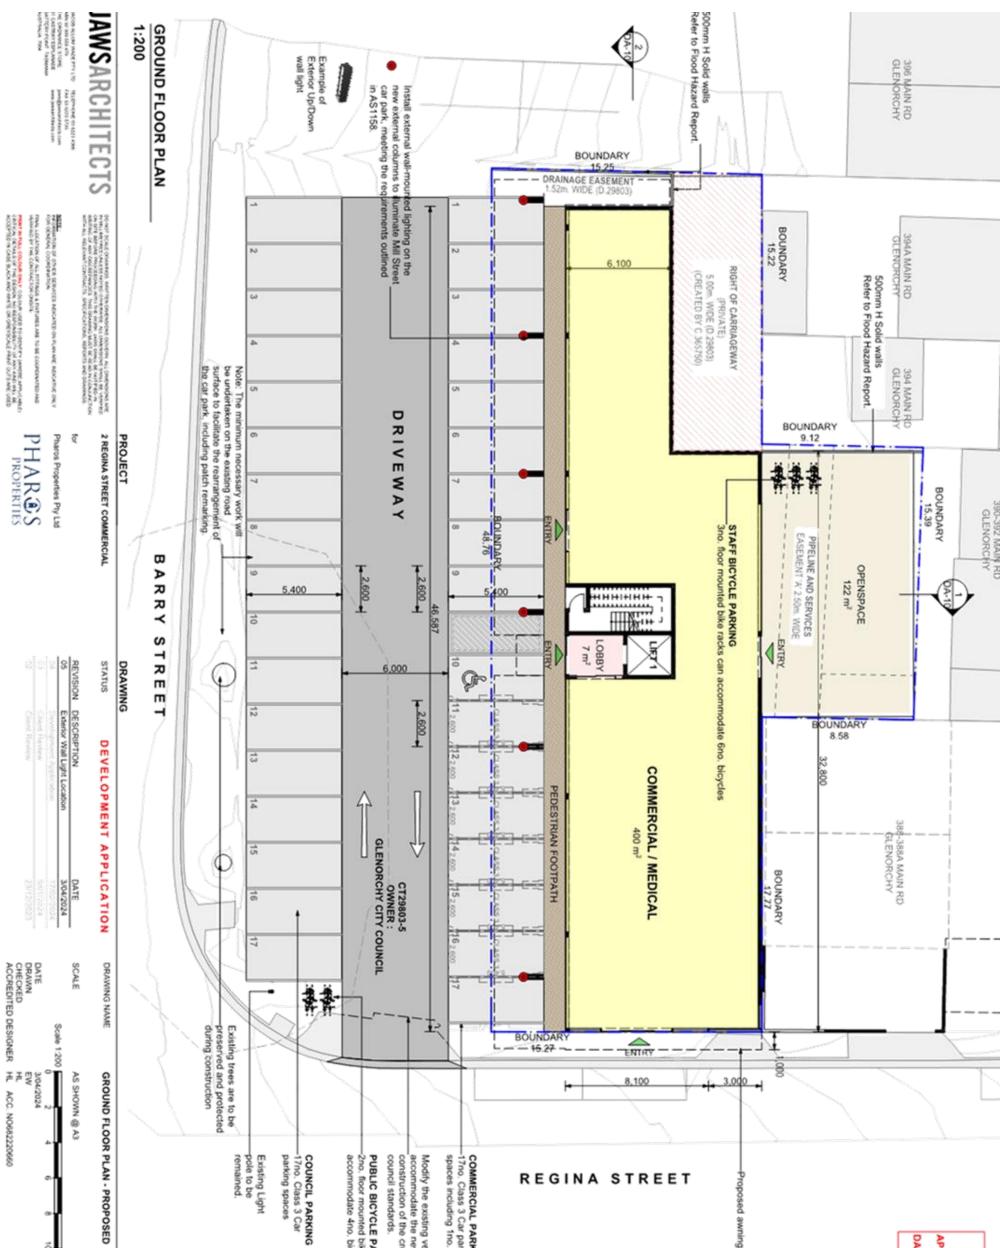

COMMERCIAL PARKING -17no, Class 3 Car parking spaces including 1no. DDA

Attachments - Glenorchy Planning Authority - 7 October 2024

Modify the existing vehicle crossover accommodate the new driveway. The construction of the crossover to meet council standards.

PUBLIC BICYCLE PARKING -2no, floor mounted bike racks can accommodate 4no, bicycles

P23060\_DA-05

z

z

| 660<br>6 8 10m                             | POSED        | GROUND FLOOR | +23,700<br>LEVEL1 | +27.300<br>LEVEL2 | +30.900<br>ROOF | ling<br>ht | GLENO<br>PLA<br>APPLICATIO<br>DATE RECE                                                                |
|--------------------------------------------|--------------|--------------|-------------------|-------------------|-----------------|------------|--------------------------------------------------------------------------------------------------------|
| di Chapringto i Janua Admin Maduling Stat. | P23060_DA-10 |              |                   |                   |                 |            | GLENORCHY CITY COUNCIL<br>PLANNING SERVICES<br>APPLICATION No. PLN-24-050<br>DATE RECEIVED 28 Feb 2024 |