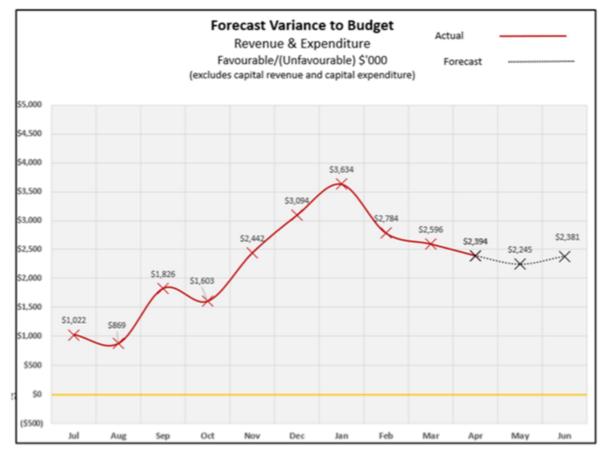

| 102173 - Landfill Lift                                  | \$142,694   | \$1,106,024   | \$1,105,694     |
| 102174 - Benjafield Child Care                          | \$343,679   | \$590,000     | \$473,679       |
| 102175 - Landfill Office                                | \$2,468     | \$450,000     | \$452,468       |
| 102176 - Chambers Renovations - Stage 2                 | \$69,636    | \$200,000     | \$169,636       |
| 102231 - Glenorchy Pool Repairs                         | \$276,088   | \$3,500,000   | \$551,088       |
| Various Unbudgeted Expenditure on Carryover Projects    | \$65,825    | \$0           | \$65,825        |
| TOTALS                                                  | \$8,568,084 | \$14,326,841  | \$11,371,084    |

# **Operating Forecast to 30 June 2025**



Note 1: The data in this chart is a compilation of actual, budget and forecast revenue / expenditure. It is recalculated each month to ensure it represents the most up-to-date analysis of Councils financial position which may result in differences to previously reported charts.

# Adjustments to amounts previously reported

There are instances where ledger adjustments are required in respect of amounts reported in prior periods. These adjustments will be visible when comparing this report against previously presented Financial Performance Report.