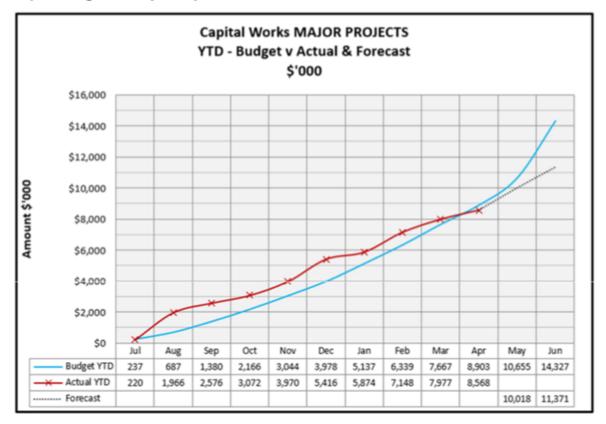

d users program \$99k.

# Note 18 – Contributions - Monetary

Contributions - Monetary revenue is \$269k against no budget allocation, noting a bequest for the youth hub fitout \$250k and contributions for stormwater WSUD \$19k have been received.

# Non-Operating Expenditure

#### Note 12 - Assets Written Off

Assets written off total \$0.292m against an annual budget of \$0.700m.

# **Capital Works**

Year-to-date Capital Works expenditure is \$20.776m against an annual budget of \$32.629m. At the end of April, the expenditure split between Recurrent and Major projects is:

- \$12.208m or 66% of the annual RECURRENT budget has been expended
- \$8.568m or 60% of the MAJOR PROJECTS budget has been expended

# **Capital Program – Recurrent**



Page 6

# Capital Program – Major Projects\*



# \*The following projects form the Major Projects capital works program:

| Project                                                 | YTD Actual  | ANNUAL Budget | ANNUAL Forecast |
|---------------------------------------------------------|-------------|---------------|-----------------|
| 101059 - KGV Soccer Design & Construction               | \$2,022,821 | \$1,755,000   | \$2,122,821     |
| 101250 - North Chigwell Football and Community Facility | \$3,866,534 | \$4,065,000   | \$4,231,534     |
| 101536 - Tolosa Park Dam Rehabilitation                 | \$1,110,997 | \$1,373,000   | \$1,360,997     |
| 101915 - Playground Renewals - Federal                  | \$667,342   | \$1,287,817   | \$837,342       |
| 102173 - Landfill Lift                                  | \$142,694   | \