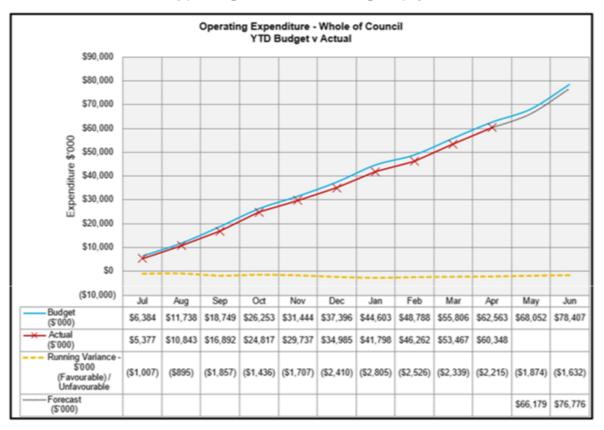

ublic street lighting) \$81k, community development \$173k (grant expenditure) and property services \$143k (public utilities) offset by works centre expenditure increases \$421k.

# Note 10 – Depreciation and Amortisation

Favourable against the year-to-date \$14.709m budget by \$285k, with minor variances between asset categories and fleet lease amortisation.

# Note 11 – Finance Costs

Favourable against the year-to-date \$123k budget by \$21k, noting minor variation to fleet lease interest amortisation.

# Note 13 – Bad and Doubtful Debts

No bad or doubtful debts identified to date.

# Note 14 – Other Expenses

Unfavourable against the year-to-date \$6.389m budget by \$270k, noting interim fleet leasing amortisation \$354k offset by pending cultural celebration grant payments \$54k.



# **Non-Operating Revenue**

# Note 15 - Contributions - Non-Monetary Assets

Non-monetary assets totalling \$7.897 have been received against an annual budget of \$3.675m, noting progressive donated / gifted assets \$5.832m and found assets \$2.065m.

# Note 16 - Gain or Loss on Disposal of Assets / Derecognition of Assets

Loss on disposal of assets is \$2.921m against the annual \$1.375m budget, noting 3.547m in asset derecognition and \$32k expenses in preparing land for sale and offset, offset by \$666k received from the sale of fleet, plant and obsolete technology equipment.

# Note 17 – Capital Grants

Capital grant revenue is \$7.110m against the annual \$14.376m budget, noting funding received for pool reopening \$2.500m, north chigwell / kgv football redevelopment \$1.280m, pla