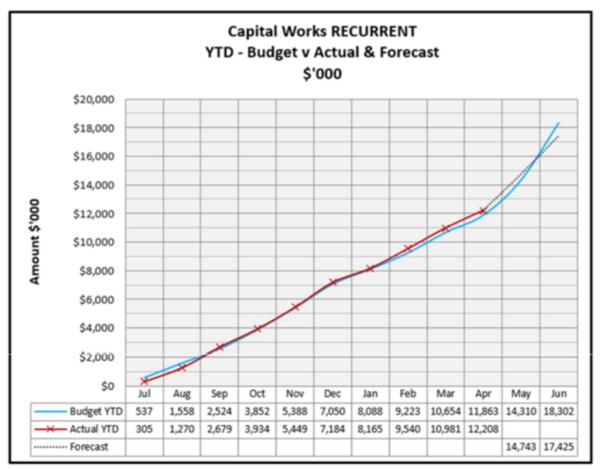

, claremont skate park \$193k and vulnerable road users program \$99k.

# Note 18 – Contributions - Monetary

Contributions - Monetary revenue is \$269k against no budget allocation, noting a bequest for the youth hub fitout \$250k and contributions for stormwater WSUD \$19k have been received.

# Non-Operating Expenditure

#### Note 12 - Assets Written Off

Assets written off total \$0.292m against an annual budget of \$0.700m.

# **Capital Works**

Year-to-date Capital Works expenditure is \$20.776m against an annual budget of \$32.629m. At the end of April, the expenditure split between Recurrent and Major projects is:

- \$12.208m or 66% of the annual RECURRENT budget has been expended
- \$8.568m or 60% of the MAJOR PROJECTS budget has been expended

# **Capital Program – Recurrent**



Page 6

# Capital Program – Major Projects\*



# \*The following projects form the Major Projects capital works program:

| Project                                                 | YTD Actual  | ANNUAL Budget | ANNUAL Forecast |
|---------------------------------------------------------|-------------|---------------|-----------------|
| 101059 - KGV Soccer Design & Construction               | \$2,022,821 | \$1,755,000   | \$2,122,821     |
| 101250 - North Chigwell Football and Community Facility | \$3,866,534 | \$4,065,000   | \$4,231,534     |
| 101536 - Tolosa Park Dam Rehabilitation                 | \$1,110,997 | \$1,373,000   | \$1,360,997     |
| 101915 - Playground Renewals - Federal                  | \$667,342   | \$1,287,817   | \$837,342       |
| 102173 - Landfill Lift