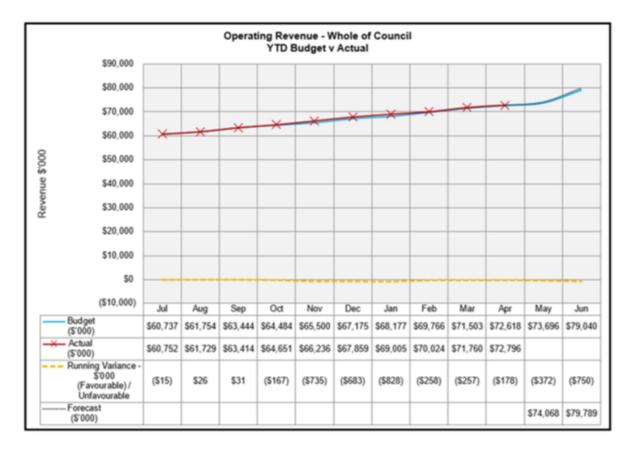

24 for term deposits maturing in 2024/25.

#### Note 4 – Operating Grants

Favourable against the year-to-date \$3.055m budget by \$359k, noting Glenorchy Jobs Hub grant instalment received \$360k.

#### Note 5 - Contributions - Cash

Favourable against the year-to-date \$36k budget by \$17k, noting cash-in-lieu for open space contributions of \$21k less stormwater connection point fees \$4k.

#### Note 6 – Tas Water Income

On track noting interim dividends of \$1.629m have been received.

#### Note 7 – Other Income

Favourable against the year-to-date \$360k budget by \$13k, noting insurance claim reimbursements \$35k, miscellaneous income \$25k and landfill gas extraction royalty \$7k offset by heavy vehicle motor tax refund still to be received \$32k and lower fuel tax credits \$15k.



# **Operating Expenditure**

Year-to-date operational expenditure is \$60.348m compared to budgeted expenditure of \$62.563m. This represents a favourable result of \$2.215m or 3.5% against budget.

All noted amounts are reported as variance to budget.

# Note 8 – Employment Costs

Favourable against the year-to-date \$24.309m budget by \$0.733m due to position vacancies and extended lead times in recruitment.

# Note 9 – Materials and Services Expenditure

Favourable against the year-to-date \$17.033m budget by \$1.446m, noting expenditure timing differences for (predominately) - information technology systems \$965k (Project Hudson), waste management / landfill \$294k (state government levies), asset management (public street lighting) \$81k, community development \$173k (grant expendi