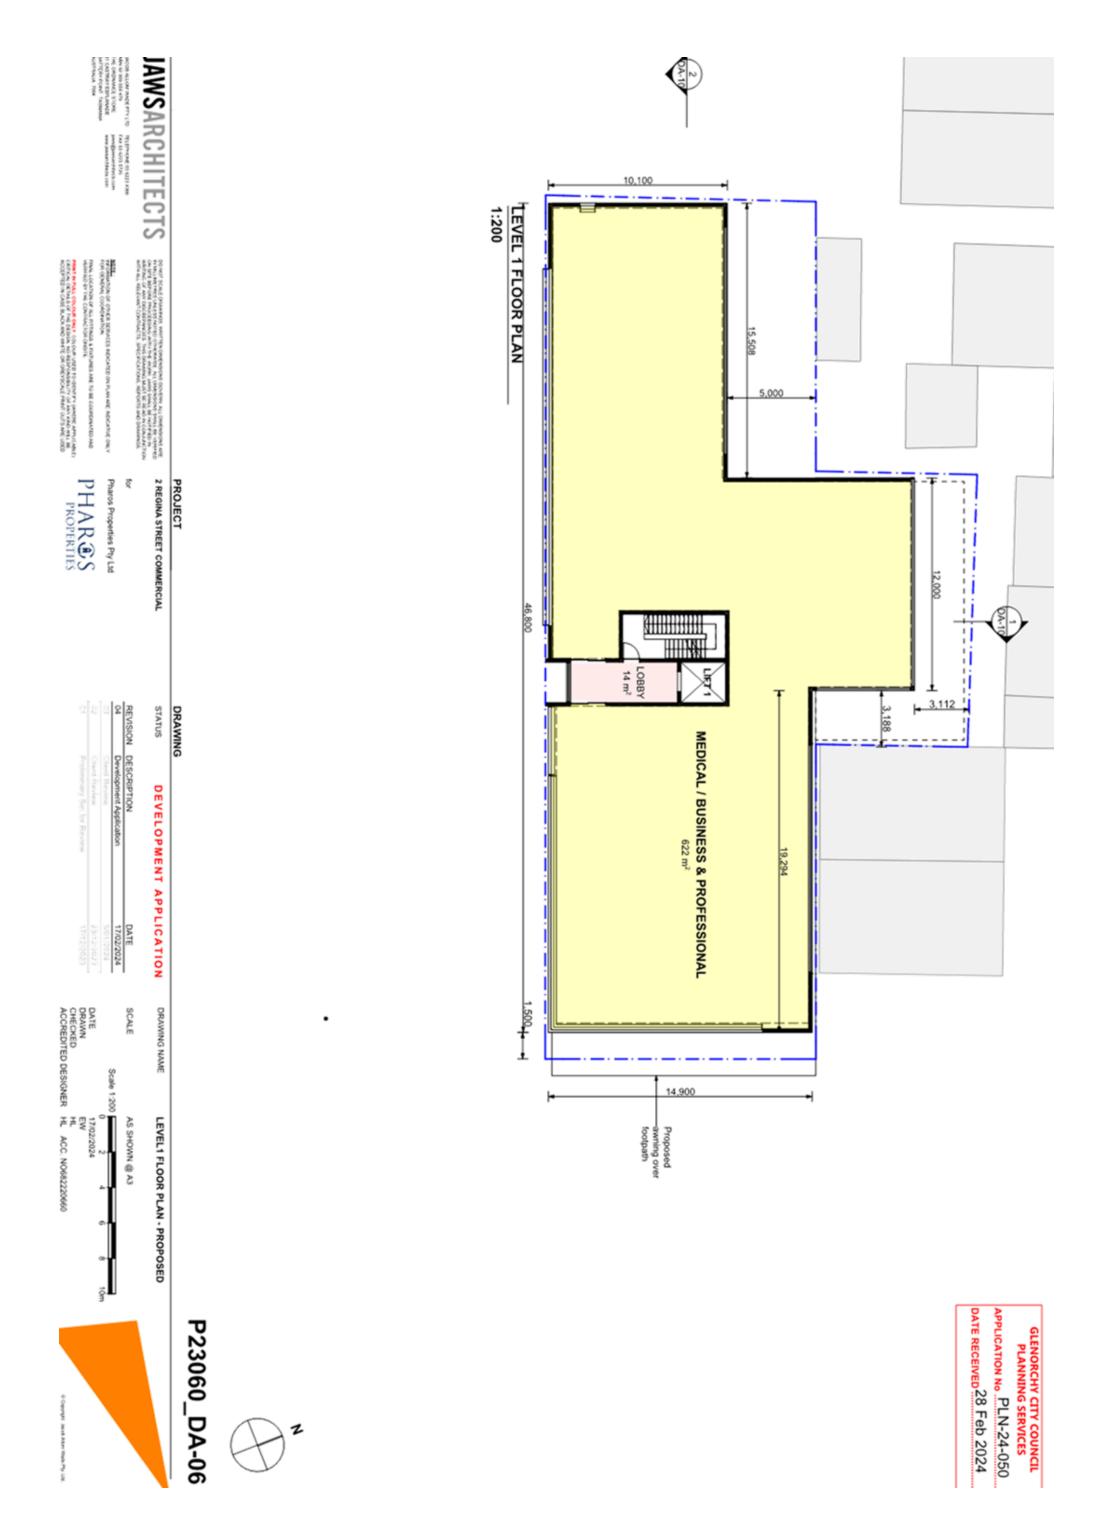

| NO    | DESCRIPTION                   | REV |
|-------|-------------------------------|-----|
| DA-01 | COVER PAGE                    | 8   |
| DA-02 | LOCATION PLAN                 | 2   |
| DA-03 | EXISTING / DEMOLITION PLAN    | 2   |
| DA-04 | ELEVATIONS - EXISTING         | 8   |
| DA-05 | GROUND FLOOR PLAN - PROPOSED  | 8   |
| DA-06 | LEVEL1 FLOOR PLAN - PROPOSED  | 8   |
| DA-07 | LEVEL 2 FLOOR PLAN + PROPOSED | 2   |
| DA-08 | ELEVATIONS - PROPOSED         | ç   |
| 60-VQ | ELEVATIONS - PROPOSED         | ŝ   |
| DA-10 | SECTIONS - PROPOSED           | 8   |
| DA-11 | 3M ANEWS                      | 2   |
| DA-12 | 37 102000                     | 2   |