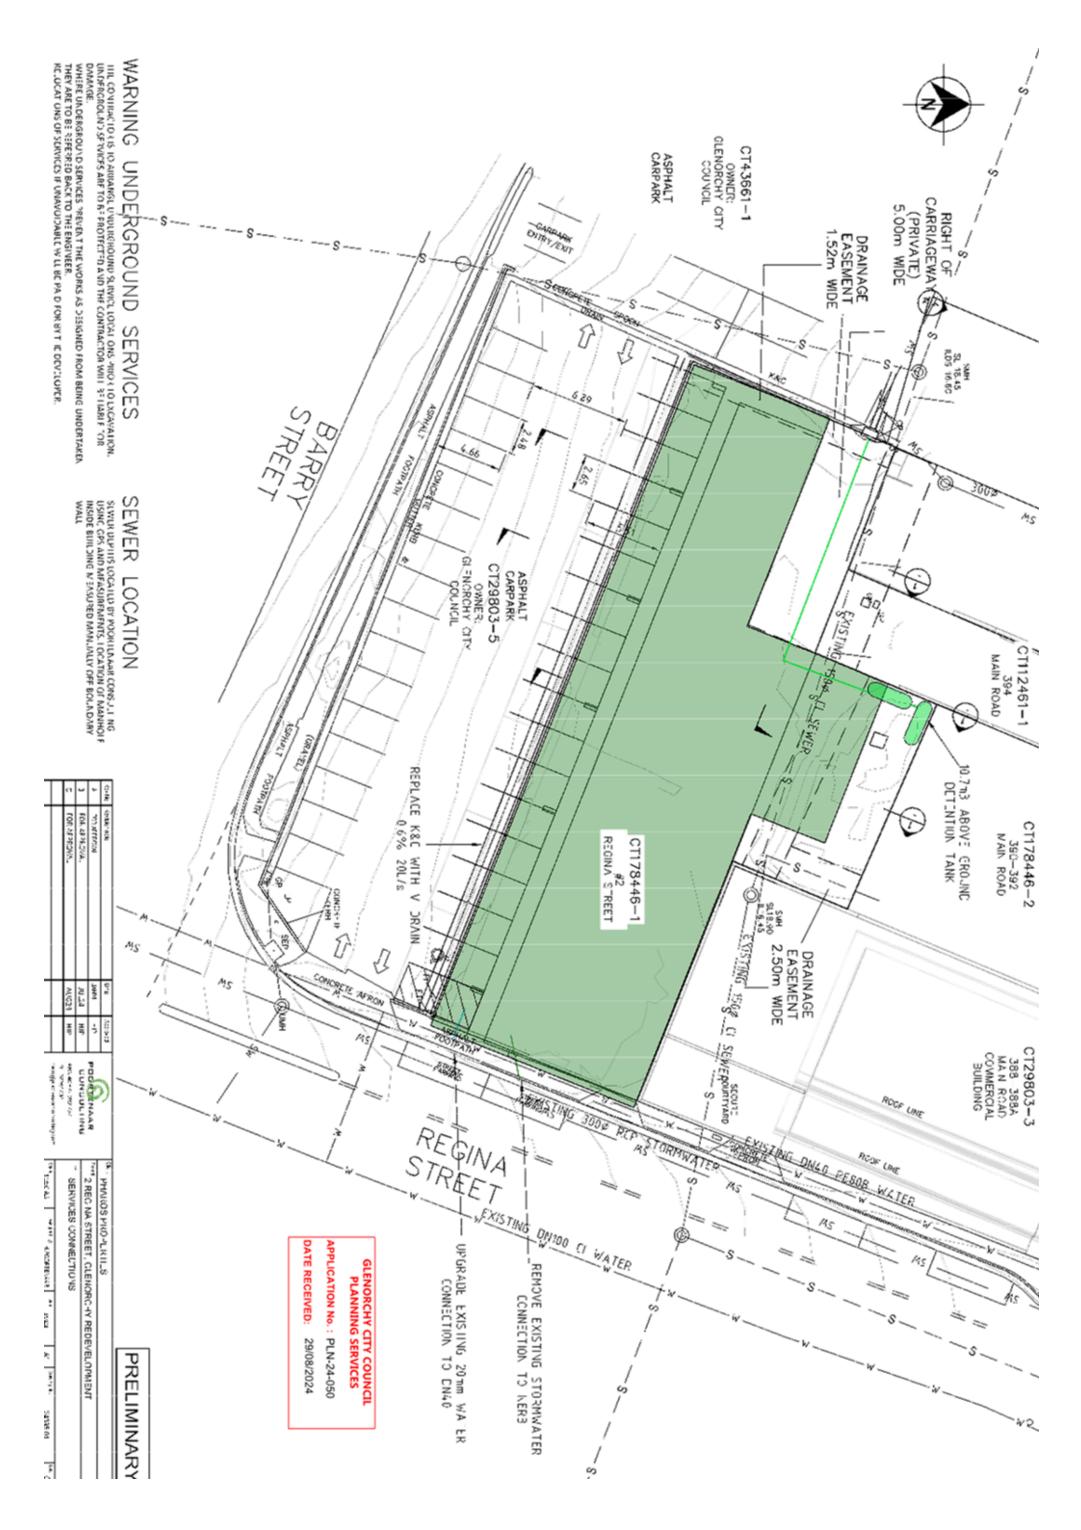

# 2 REGINA STREET COMMERCIAL BUILDING

| SITE INFORMATION        |                                                                                                                                                                                                                          |
|-------------------------|--------------------------------------------------------------------------------------------------------------------------------------------------------------------------------------------------------------------------|
| Land Title Reference    | 178446/1                                                                                                                                                                                                                 |
| Wind Classification     | Site Classification to AS<br>4055-2006                                                                                                                                                                                   |
| Soil Classification     | Site Classification to AS<br>2870-2011                                                                                                                                                                                   |
| Climate Zone 7          | (www.abcb.gov.au.map)                                                                                                                                                                                                    |
| BAL Level               | No areas of bushfire prone<br>vegetation > Tha within<br>100m of the building                                                                                                                                            |
| Alpine Area             | BCA Figure 3,7.5.2                                                                                                                                                                                                       |
| Corrosion Environment   | For steel subject to the<br>influence of salt water.<br>breaking suif or heavy<br>industrial areas, refer to<br>BCA section 3.4.2.2 & BCA<br>Table 3.4.4.2. Cladding and<br>fixings to manufacturer's<br>recommendations |
| Other Hazards N/A       | High wind, earthquake,<br>filoeding, landslip,<br>dispersive solist, sand<br>duries, mine subsidence,<br>landfill, snow & ice or other<br>relevant factors                                                               |
| Total Area Site:        | 877 m2                                                                                                                                                                                                                   |
| House existing          | 144 m2                                                                                                                                                                                                                   |
| Building Area proposed: | Refer Drawings                                                                                                                                                                                                           |
| Deck / Patio Area       | NA                                                                                                                                                                                                                       |
| ACCREDITED DESIGNER     | 8                                                                                                                                                                                                                        |
| Designer                | ¥                                                                                                                                                                                                                        |
| Accreditation Number    | 682220660                                                                                                                                                                                                                |