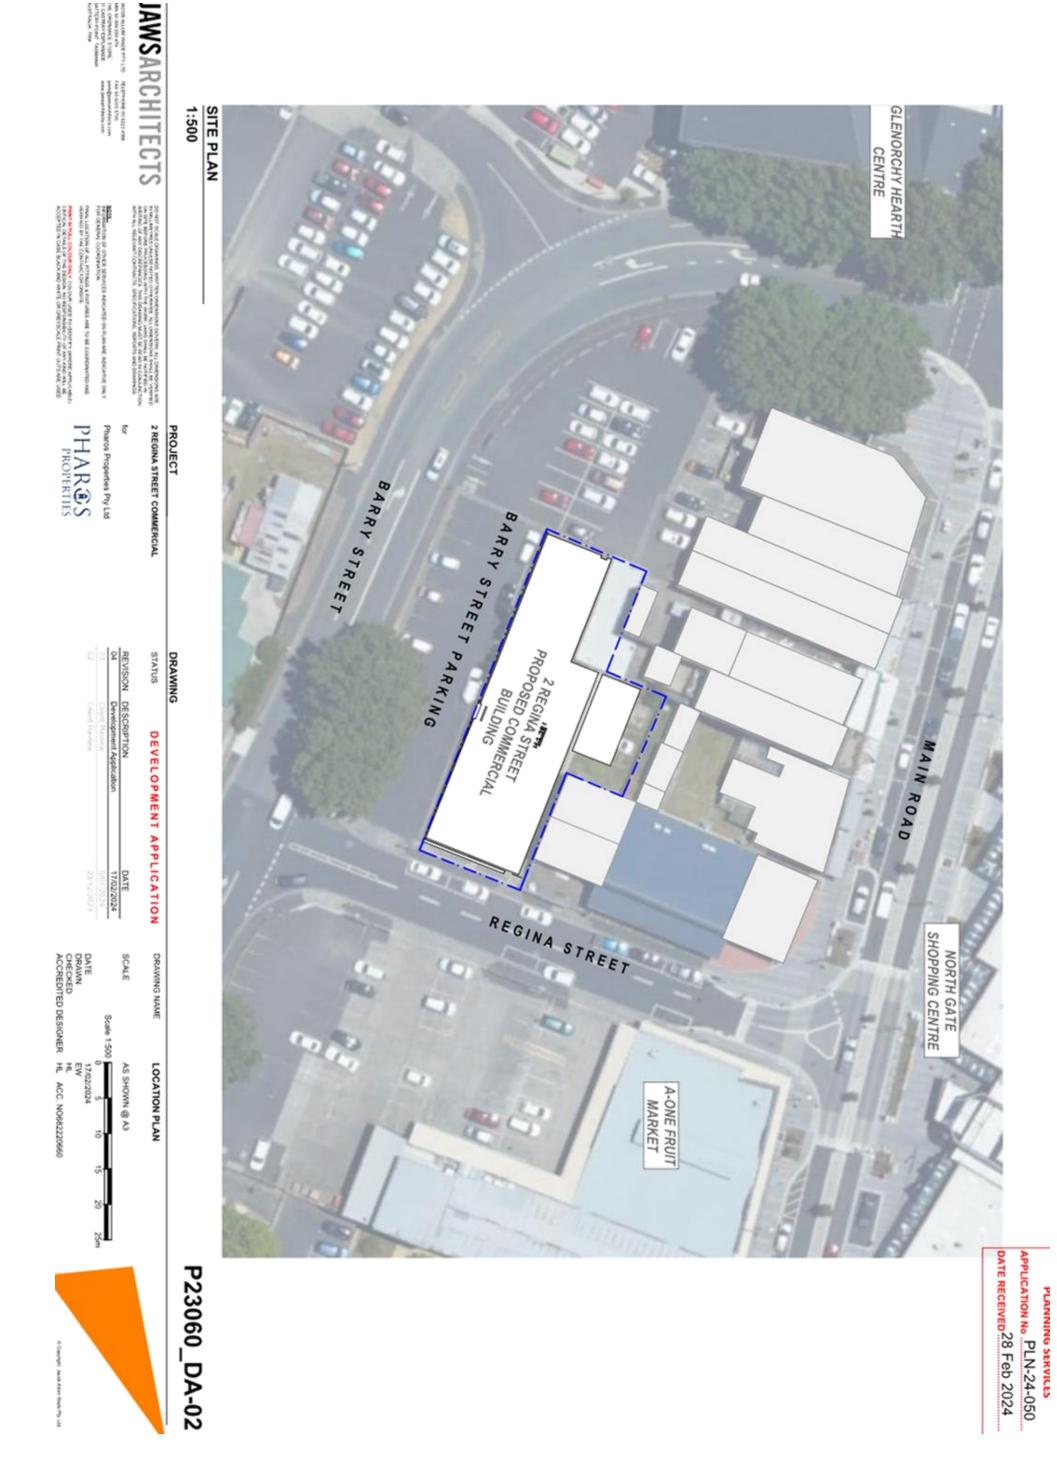

|

| NO    | DESCRIPTION                   | REV |
|-------|-------------------------------|-----|
| DA-01 | COVER PAGE                    | 8   |
| DA-02 | LOCATION PLAN                 | 2   |
| DA-03 | EXISTING / DEMOLITION PLAN    | 2   |
| DA-04 | ELEVATIONS - EXISTING         | 8   |
| DA-05 | GROUND FLOOR PLAN - PROPOSED  | 8   |
| DA-06 | LEVEL1 FLOOR PLAN - PROPOSED  | 8   |
| DA-07 | LEVEL 2 FLOOR PLAN + PROPOSED | 2   |
| DA-08 | ELEVATIONS - PROPOSED         | ç   |
| 60-VQ | ELEVATIONS - PROPOSED         | ŝ   |
| DA-10 | SECTIONS - PROPOSED           | 8   |
| DA-11 | 3M ANEWS                      | 2   |
| DA-12 | 37 102000                     | 2   |









APPLICATION No PLN-24-050

GLENORCHY CITY COUNCIL PLANNING SERVICES

EXISTING AREA

SITE AREA EXISTING HOUSE AREA

877 m 166 m



| 1 | щ  | - |   |      | Щ    |  | 10 |
|---|----|---|---|------|------|--|----|
| l |    |   |   |      |      |  | 16 |
| l | П  |   |   |      |      |  | ١ĝ |
| 1 | h  | - | - |      | ΗH   |  | iĝ |
| Į | щ  |   | - | -    | ΗН   |  | 14 |
| 1 | 4  |   |   | _    | Ш    |  | 1  |
| 1 |    |   |   |      |      |  | 5  |
| 1 | ГП |   |   |      |      |  |    |
|   | S  |   |   | <br> | <br> |  |    |

R00F

BOUNDARY

BOUNDARY

| _ |                           |                           |                   |
|---|---------------------------|---------------------------|-------------------|
|   | DATE RECEIVED 28 Feb 2024 | APPLICATION No PLN-24-050 | P