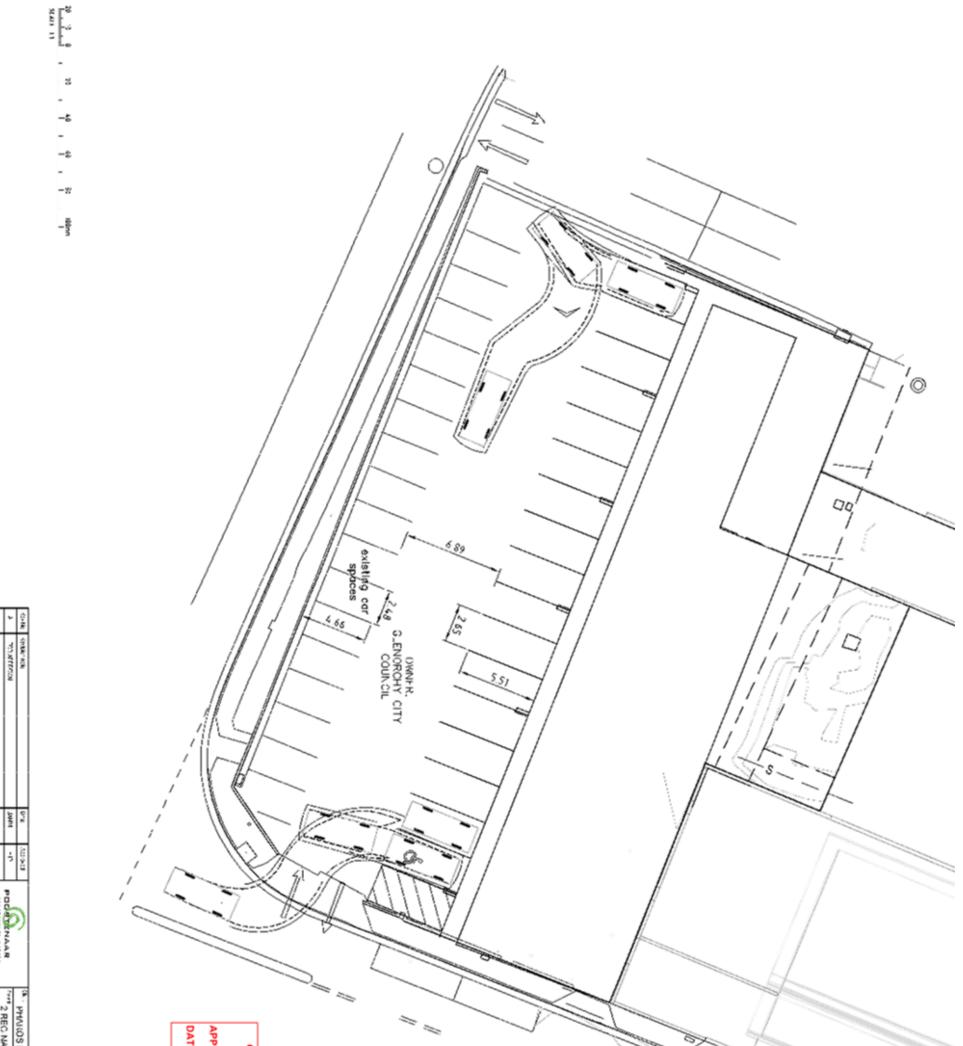

COMMERCIAL PARKING -17no, Class 3 Car parking spaces including 1no. DDA

Attachments - Glenorchy Planning Authority - 7 October 2024

Modify the existing vehicle crossover accommodate the new driveway. The construction of the crossover to meet council standards.

PUBLIC BICYCLE PARKING -2no, floor mounted bike racks can accommodate 4no, bicycles

P23060\_DA-05

z

z

| 660<br>6 8 10m                             | POSED        | GROUND FLOOR | +23,700<br>LEVEL1 | +27.300<br>LEVEL2 | +30.900<br>ROOF | ling<br>ht | GLENO<br>PLA<br>APPLICATIO<br>DATE RECE                                                                |
|--------------------------------------------|--------------|--------------|-------------------|-------------------|-----------------|------------|--------------------------------------------------------------------------------------------------------|
| di Chapringto i Janua Admin Maduling Stat. | P23060_DA-10 |              |                   |                   |                 |            | GLENORCHY CITY COUNCIL<br>PLANNING SERVICES<br>APPLICATION No. PLN-24-050<br>DATE RECEIVED 28 Feb 2024 |