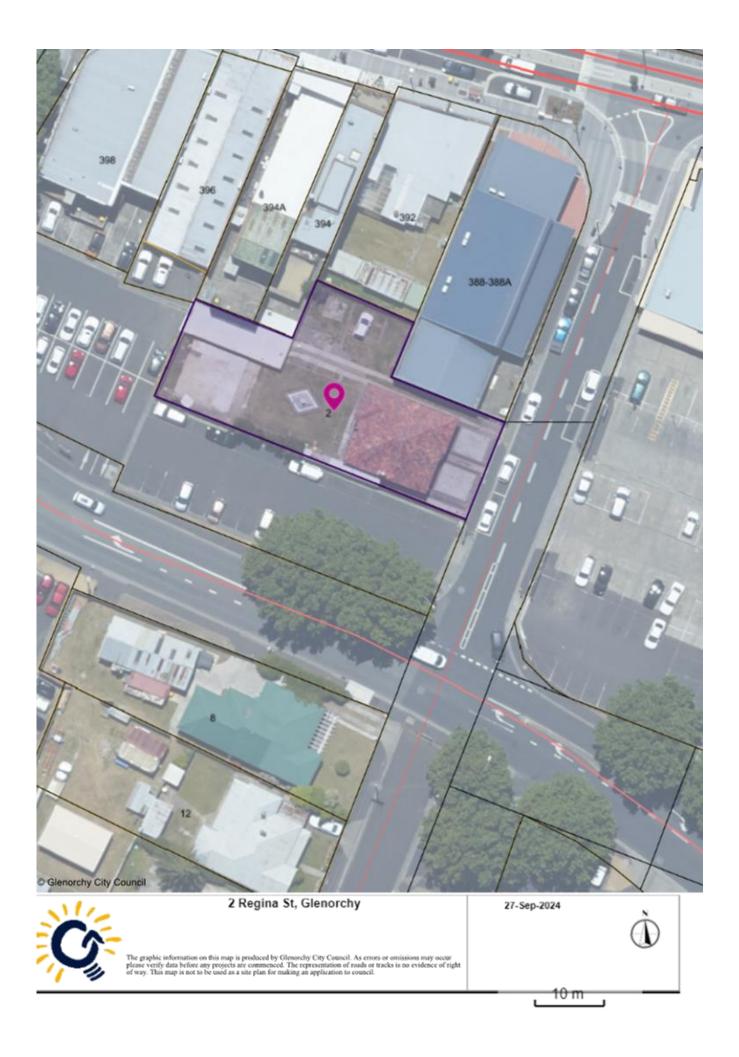

# GLENORCHY PLANNING AUTHORITY ATTACHMENTS MONDAY, 7 OCTOBER 2024



# TABLE OF CONTENTS:

# PLANNING

- 5. PROPOSED USE AND DEVELOPMENT DEMOLITION, BUILDINGS AND WORKS FOR A COMMERCIAL PREMISES (BUSINESS AND PROFESSIONAL SERVICES) - 2 REGINA STREET & MILL LANE GLENORCHY
  - 1: GPA 2 Regina Street Glenorchy......2



| наллария поре