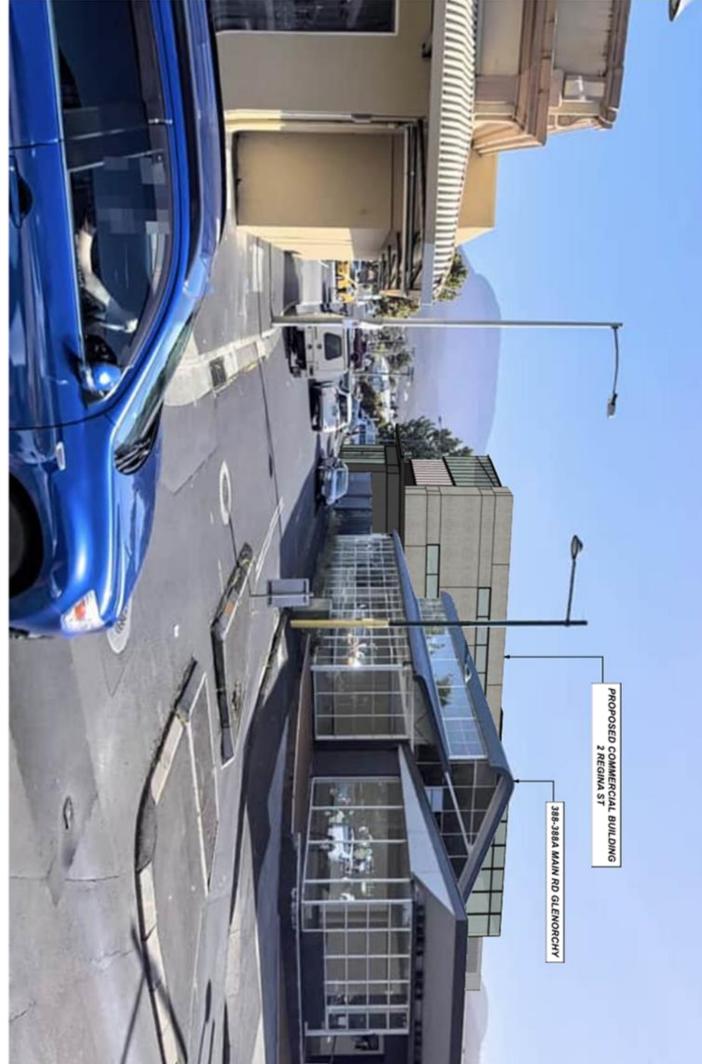

APPLICATION No. : PLN-24-050

DATE RECEIVED: 31/07/2024

Proposed awning above footpath.

| R | F | G | ı | N | Δ | ST  | R | F | FT |  |
|---|---|---|---|---|---|-----|---|---|----|--|
|   | • | ~ | ٠ |   | ~ | ~ . |   | • | -  |  |