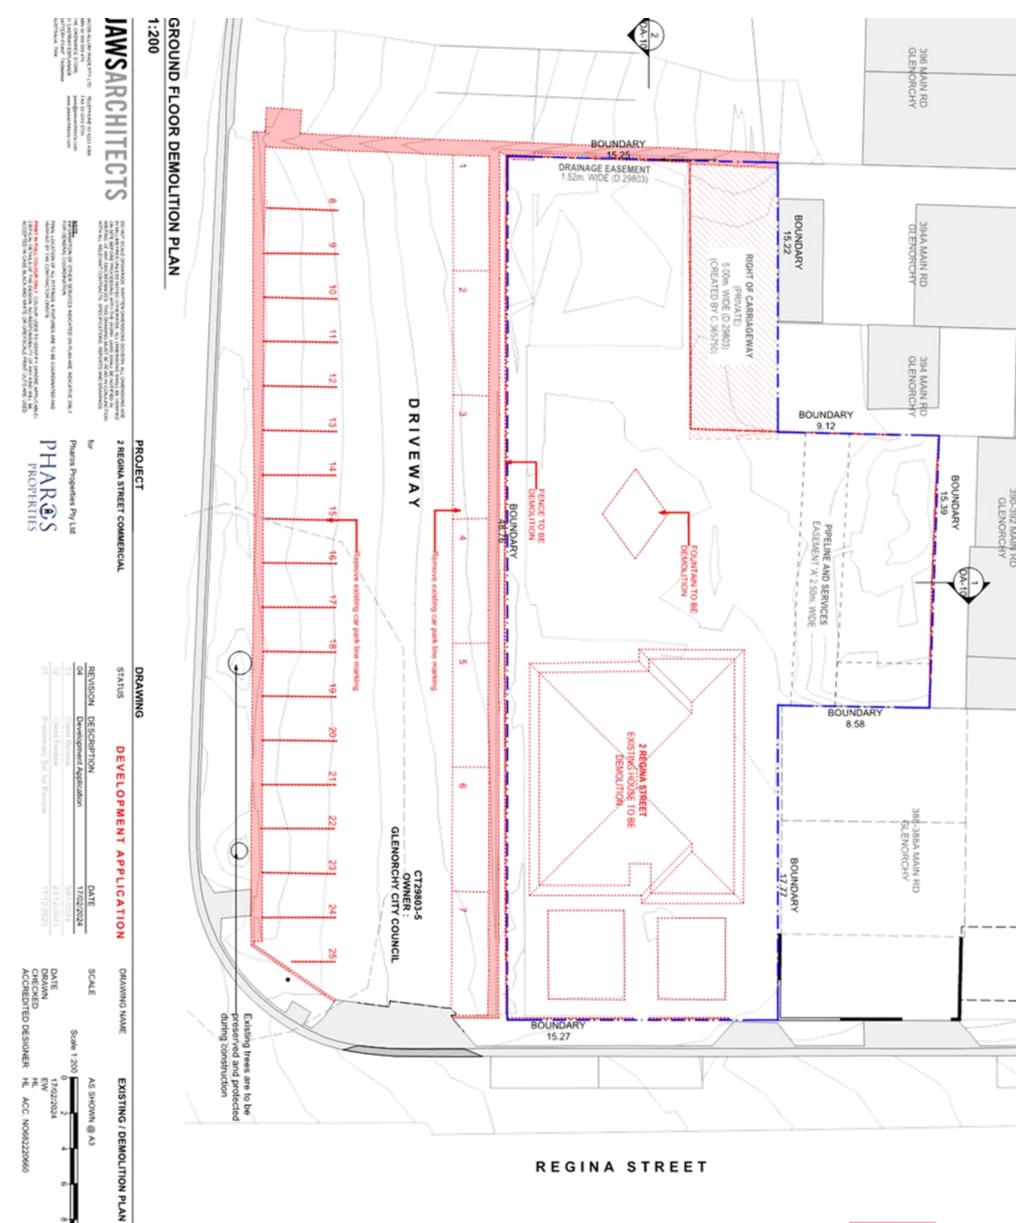

APPLICATION No PLN-24-050

GLENORCHY CITY COUNCIL PLANNING SERVICES

EXISTING AREA

SITE AREA EXISTING HOUSE AREA

877 m 166 m

| 1 | щ  | - |   |      | Щ    |  | 10 |
|---|----|---|---|------|------|--|----|
| l |    |   |   |      |      |  | 16 |
| l | П  |   |   |      |      |  | ١ĝ |
| 1 | h  | - | - |      | ΗH   |  | iĝ |
| Į | щ  |   | - | -    | ΗН   |  | 14 |
| 1 | 4  |   |   | _    | Ш    |  | 1  |
| 1 |    |   |   |      |      |  | 5  |
| 1 | ГП |   |   |      |      |  |    |
|   | S  |   |   | <br> | <br> |  |    |