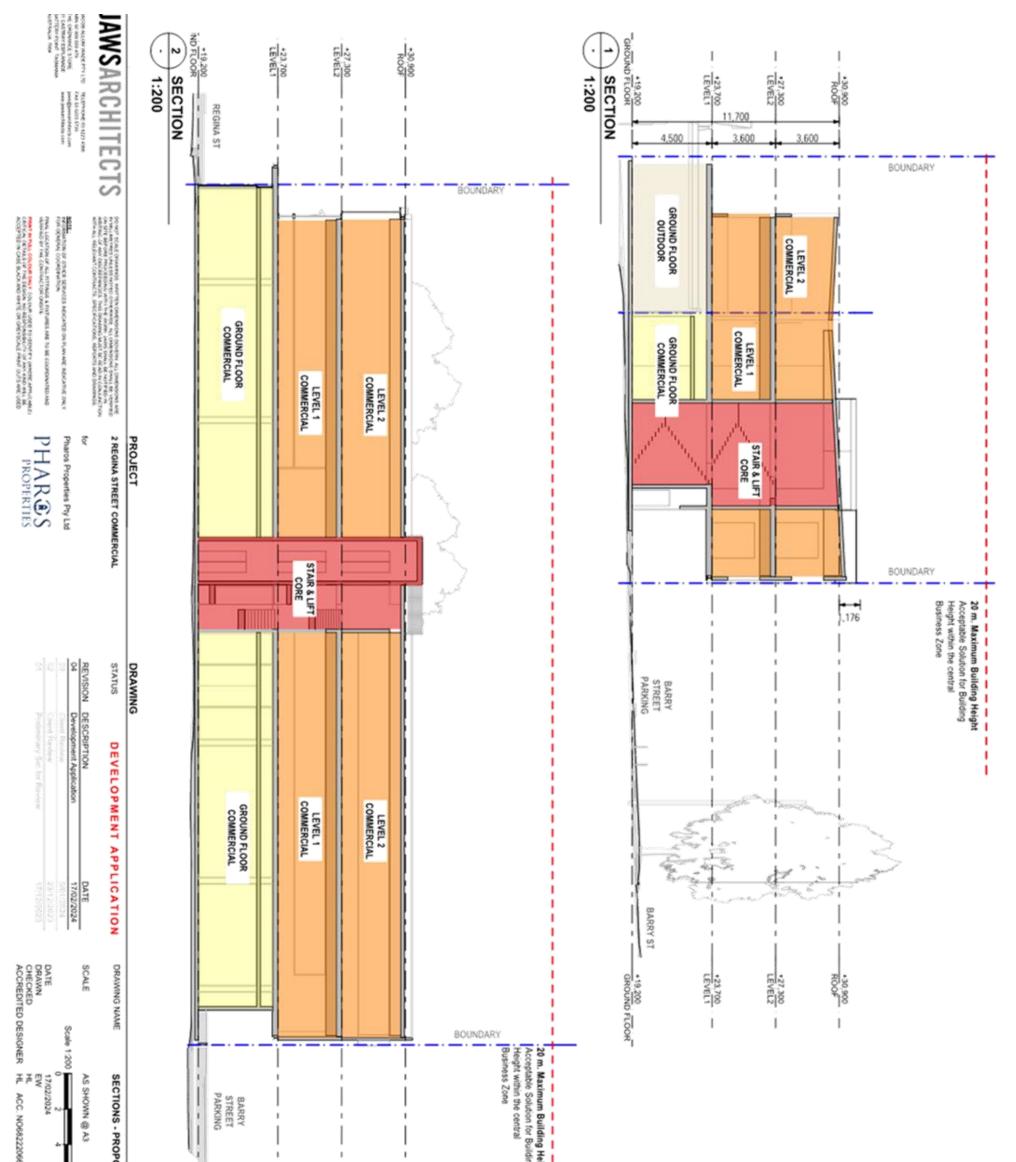

| NO    | DESCRIPTION                   | REV |
|-------|-------------------------------|-----|
| DA-01 | COVER PAGE                    | 8   |
| DA-02 | LOCATION PLAN                 | 2   |
| DA-03 | EXISTING / DEMOLITION PLAN    | 2   |
| DA-04 | ELEVATIONS - EXISTING         | 8   |
| DA-05 | GROUND FLOOR PLAN - PROPOSED  | 8   |
| DA-06 | LEVEL1 FLOOR PLAN - PROPOSED  | 8   |
| DA-07 | LEVEL 2 FLOOR PLAN + PROPOSED | 2   |
| DA-08 | ELEVATIONS - PROPOSED         | ç   |
| 60-VQ | ELEVATIONS - PROPOSED         | ŝ   |
| DA-10 | SECTIONS - PROPOSED           | 8   |
| DA-11 | 3M ANEWS                      | 2   |
| DA-12 | 37 102000                     | 2   |