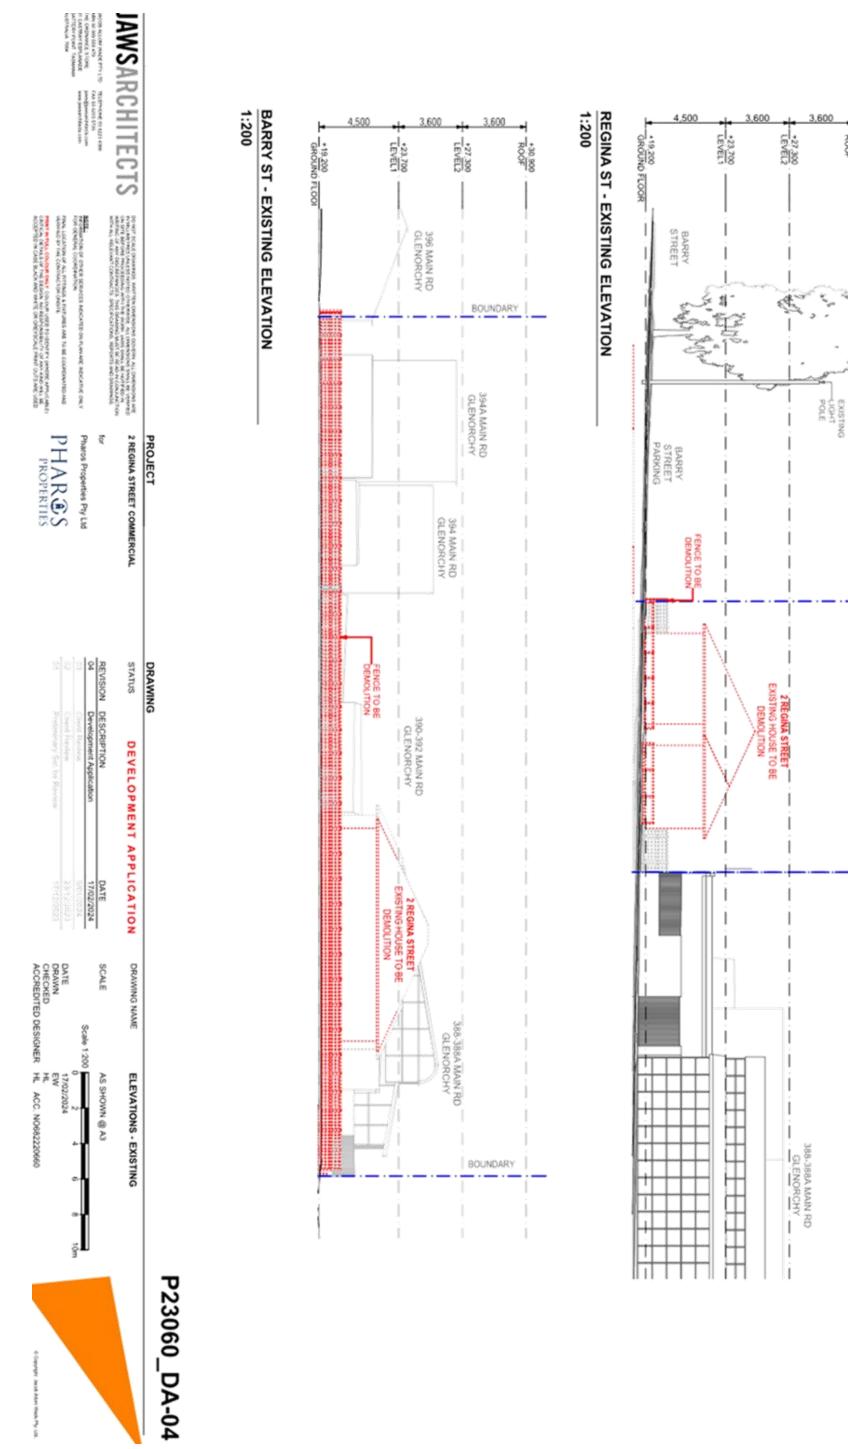

COMMERCIAL PARKING -17no, Class 3 Car parking spaces including 1no. DDA

Attachments - Glenorchy Planning Authority - 7 October 2024

Modify the existing vehicle crossover accommodate the new driveway. The construction of the crossover to meet council standards.

PUBLIC BICYCLE PARKING -2no, floor mounted bike racks can accommodate 4no, bicycles

P23060\_DA-05

z

z

| 660<br>6 8 10m                             | POSED        | GROUND FLOOR | +23,700<br>LEVEL1 | +27.300<br>LEVEL2 | +30.900<br>ROOF | ling<br>ht | GLENO<br>PLA<br>APPLICATIO<br>DATE RECE                                                                |
|--------------------------------------------|--------------|--------------|-------------------|-------------------|-----------------|------------|--------------------------------------------------------------------------------------------------------|
| di Chapringto i Janua Admin Maduling Stat. | P23060_DA-10 |              |                   |                   |                 |            | GLENORCHY CITY COUNCIL<br>PLANNING SERVICES<br>APPLICATION No. PLN-24-050<br>DATE RECEIVED 28 Feb 2024 |