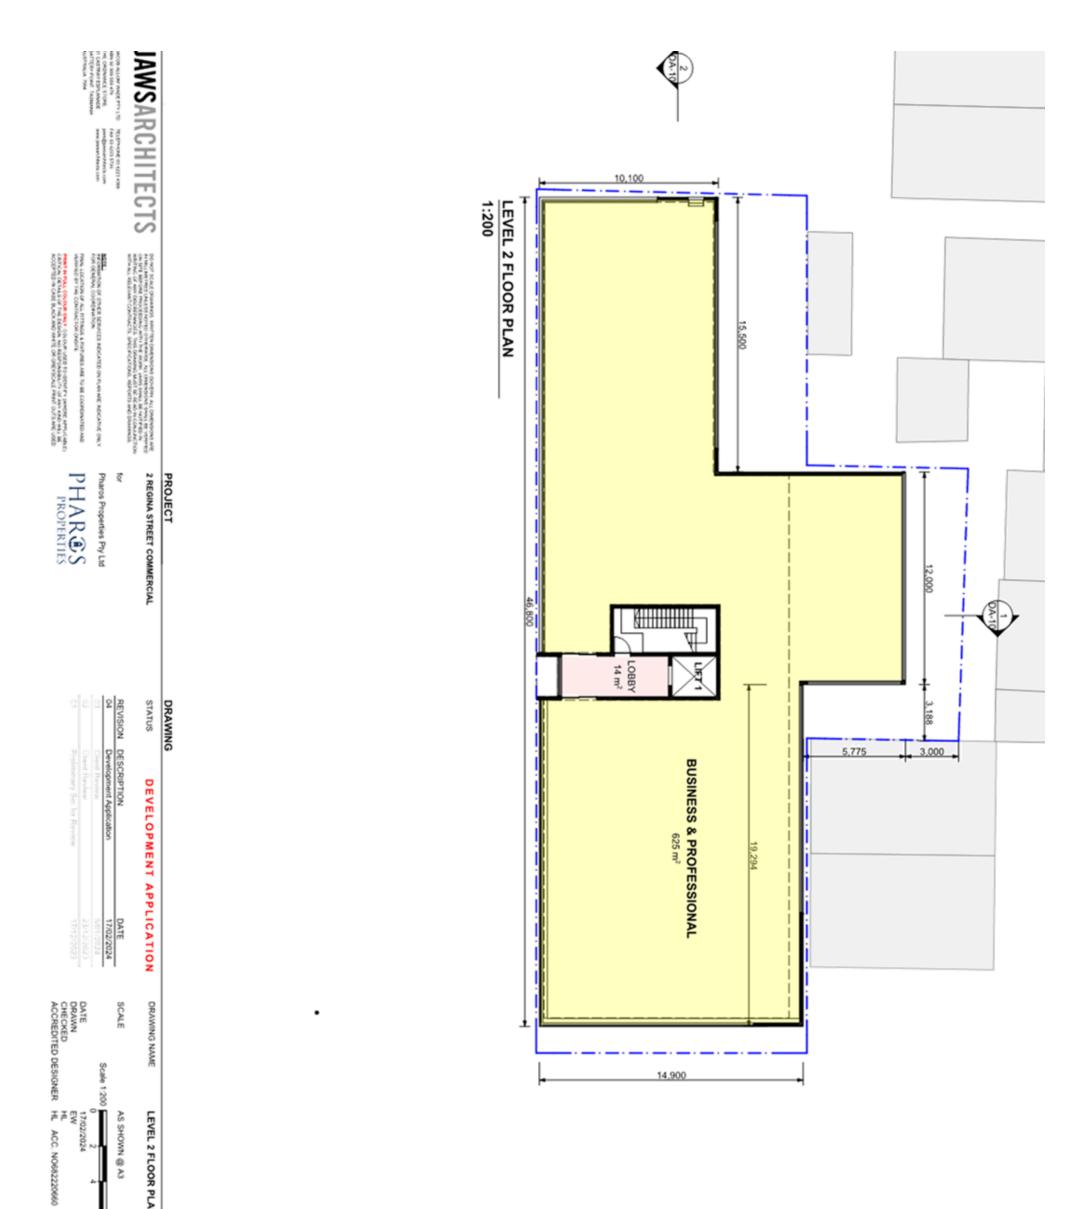

| NO    | DESCRIPTION                   | REV |
|-------|-------------------------------|-----|
| DA-01 | COVER PAGE                    | 8   |
| DA-02 | LOCATION PLAN                 | 2   |
| DA-03 | EXISTING / DEMOLITION PLAN    | 2   |
| DA-04 | ELEVATIONS - EXISTING         | 8   |
| DA-05 | GROUND FLOOR PLAN - PROPOSED  | 8   |
| DA-06 | LEVEL1 FLOOR PLAN - PROPOSED  | 8   |
| DA-07 | LEVEL 2 FLOOR PLAN + PROPOSED | 2   |
| DA-08 | ELEVATIONS - PROPOSED         | ç   |
| 60-VQ | ELEVATIONS - PROPOSED         | ŝ   |
| DA-10 | SECTIONS - PROPOSED           | 8   |
| DA-11 | 3M ANEWS                      | 2   |
| DA-12 | 37 102000                     | 2   |