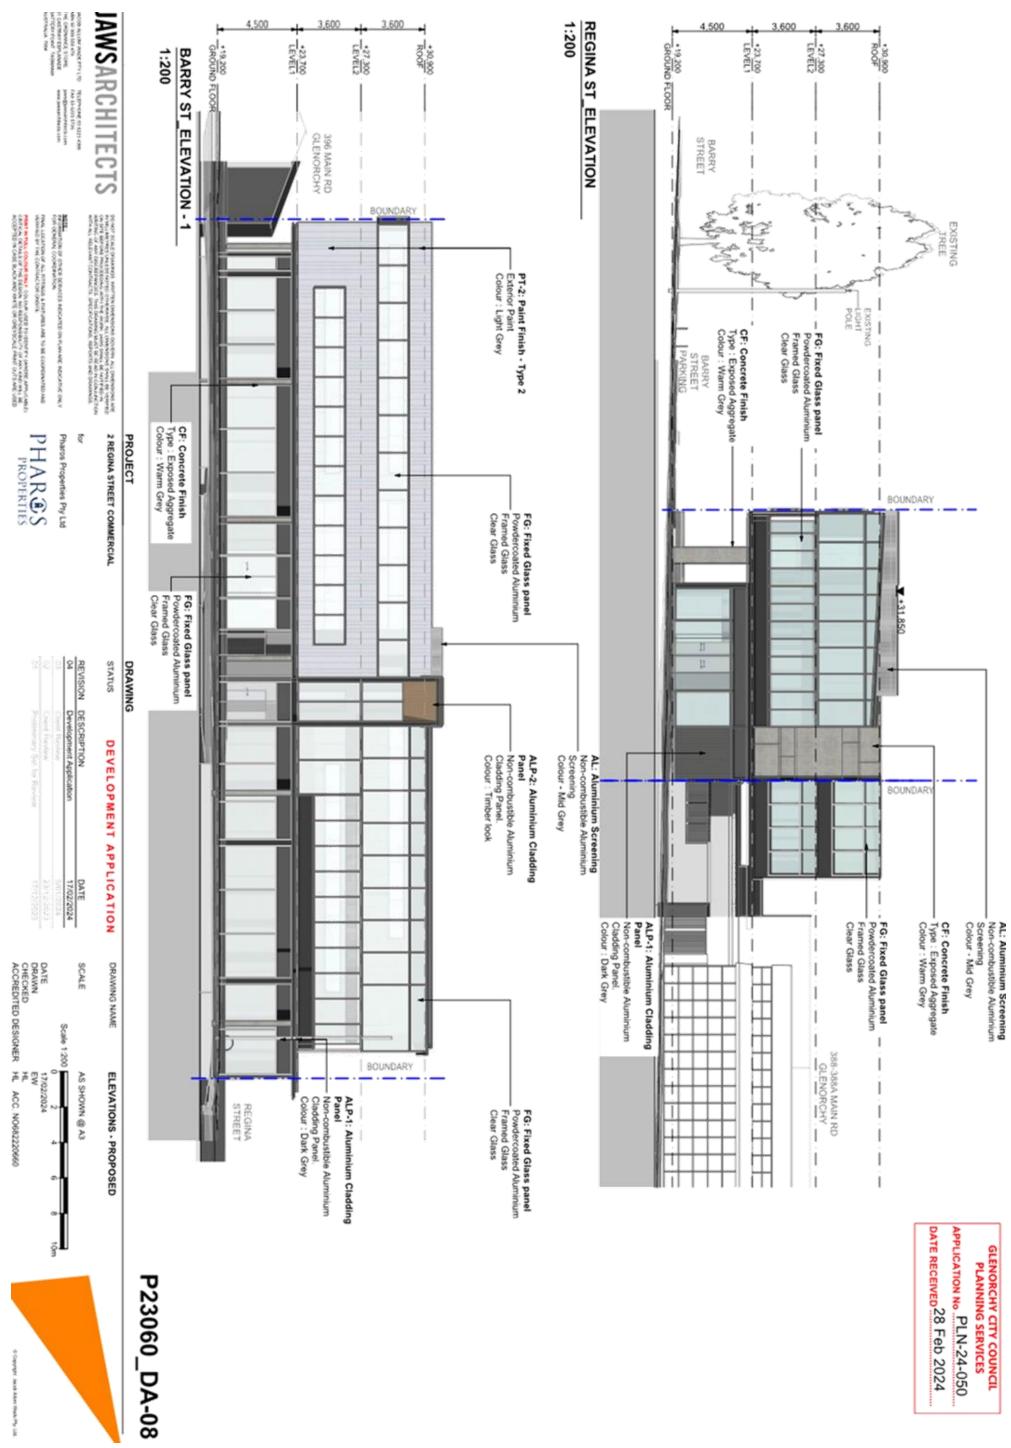

| NO    | DESCRIPTION                   | REV |
|-------|-------------------------------|-----|
| DA-01 | COVER PAGE                    | 8   |
| DA-02 | LOCATION PLAN                 | 2   |
| DA-03 | EXISTING / DEMOLITION PLAN    | 2   |
| DA-04 | ELEVATIONS - EXISTING         | 8   |
| DA-05 | GROUND FLOOR PLAN - PROPOSED  | 8   |
| DA-06 | LEVEL1 FLOOR PLAN - PROPOSED  | 8   |
| DA-07 | LEVEL 2 FLOOR PLAN + PROPOSED | 2   |
| DA-08 | ELEVATIONS - PROPOSED         | ç   |
| 60-VQ | ELEVATIONS - PROPOSED         | ŝ   |
| DA-10 | SECTIONS - PROPOSED           | 8   |
| DA-11 | 3M ANEWS                      | 2   |
| DA-12 | 37 102000                     | 2   |