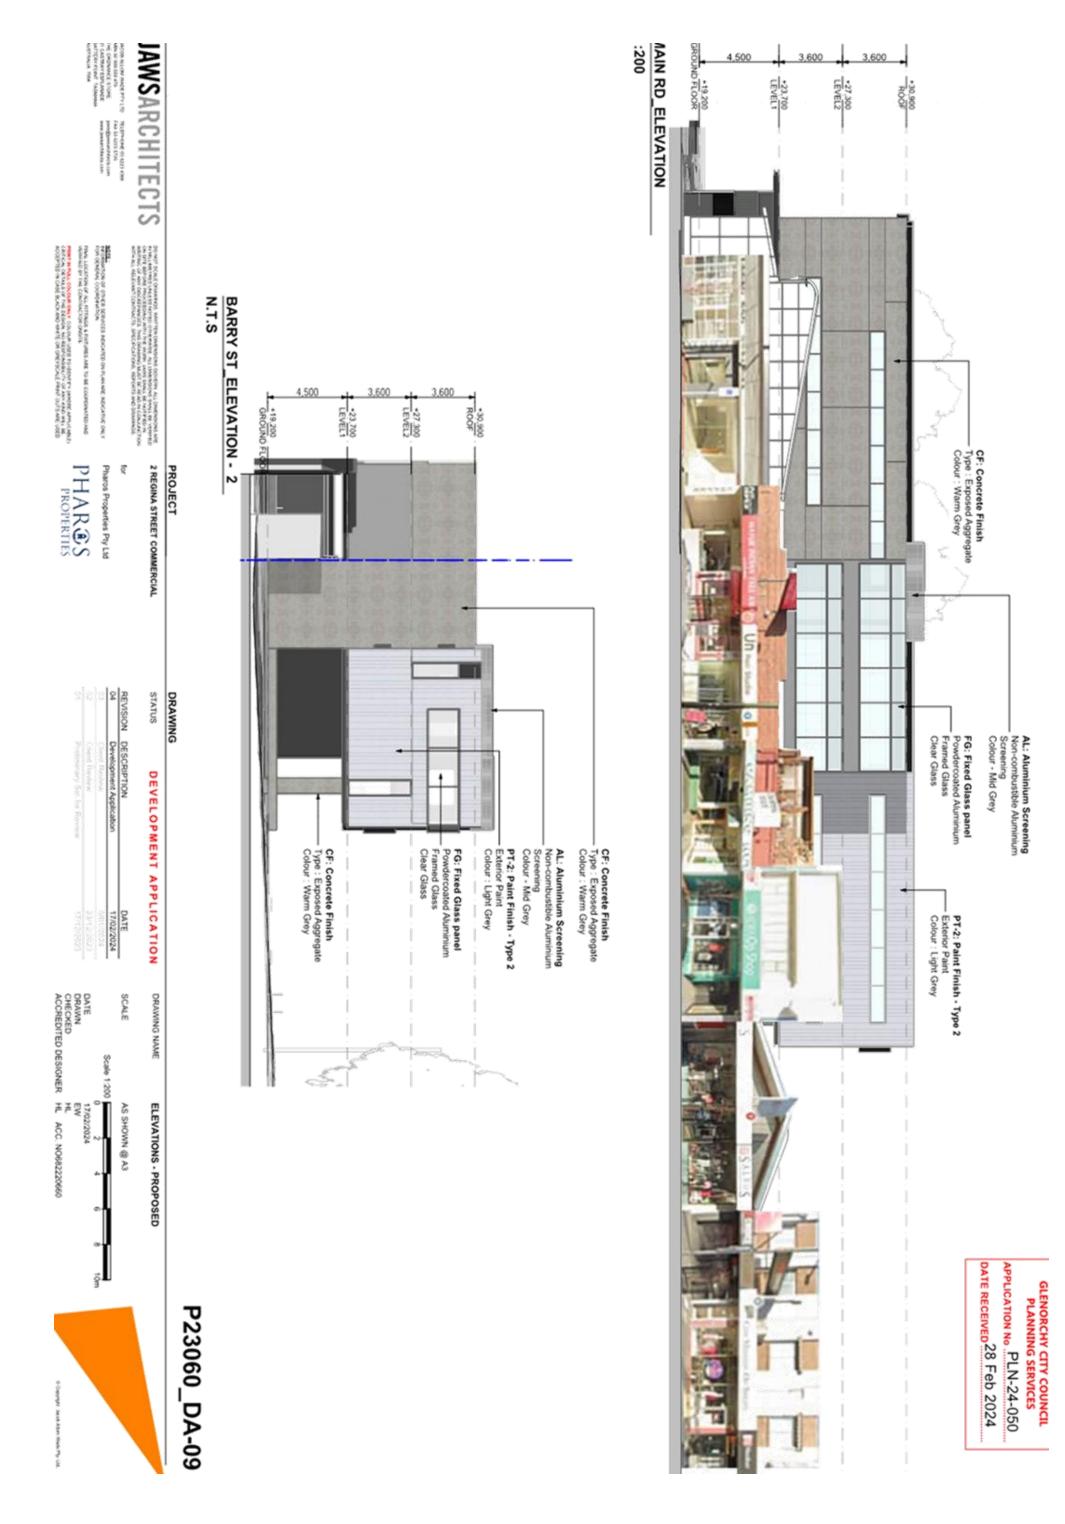

| NO    | DESCRIPTION                   | REV |
|-------|-------------------------------|-----|
| DA-01 | COVER PAGE                    | 8   |
| DA-02 | LOCATION PLAN                 | 2   |
| DA-03 | EXISTING / DEMOLITION PLAN    | 2   |
| DA-04 | ELEVATIONS - EXISTING         | 8   |
| DA-05 | GROUND FLOOR PLAN - PROPOSED  | 8   |
| DA-06 | LEVEL1 FLOOR PLAN - PROPOSED  | 8   |
| DA-07 | LEVEL 2 FLOOR PLAN + PROPOSED | 2   |
| DA-08 | ELEVATIONS - PROPOSED         | ç   |
| 60-VQ | ELEVATIONS - PROPOSED         | ŝ   |
| DA-10 | SECTIONS - PROPOSED           | 8   |
| DA-11 | 3M ANEWS                      | 2   |
| DA-12 | 37 102000                     | 2   |