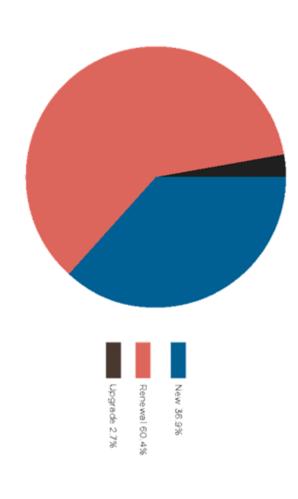

icult to forecast value of the replaced assets is required to be written before the with our Asset Management Strategy, if renewed accurately. 2022/23 year budget of \$2.56m is as a result of the end of the depreciated life, the residual To ensure asset write-offs do not exceed

to receive are included in the budget forecasts Only capital grants which Council is relatively certain

REVENUE

# Glenorchy City Coundil | Annual Plan 2022/23 - 2025/26

# Budget Summary 2022/23

Sources of Council's budgeted revenue (% of total revenue)



### EXPENDITURE

Areas of Council's budgeted expenditure (% of total expenditure)



# Capital Works Summary

# RENEWAL AND UPGRADE INVESTMENTS

Council's capital expenditure by renewal and upgrade as a proportion of the total capital budget of \$31,511,753.



# **INVESTMENT BY ASSET PROGRAMS**

Council's capital expenditure by asset program



Genorchy City Council | Annual Plan 2022/23 - 2025/26

# Investment by Asset Programs

### TRANSPORT

In keeping with the fiscal constraint of the broader 2022/23 budget, the transport asset program will focus on renewal and replacement of existing assets to ensure the community benefit from the essential services our roads and footpaths provide. Council is investing a total of \$8.46million on transport capital works, of which \$0.48million is new/upgraded. Major transport projects include resurfacing of Main Road Claremont and Charles Street Moonah, and installation of safety barriers at Gleniusk Road, Molesworth Road and Collinvale Road.

### STORMWATER

Council's stormwater program will deliver new,