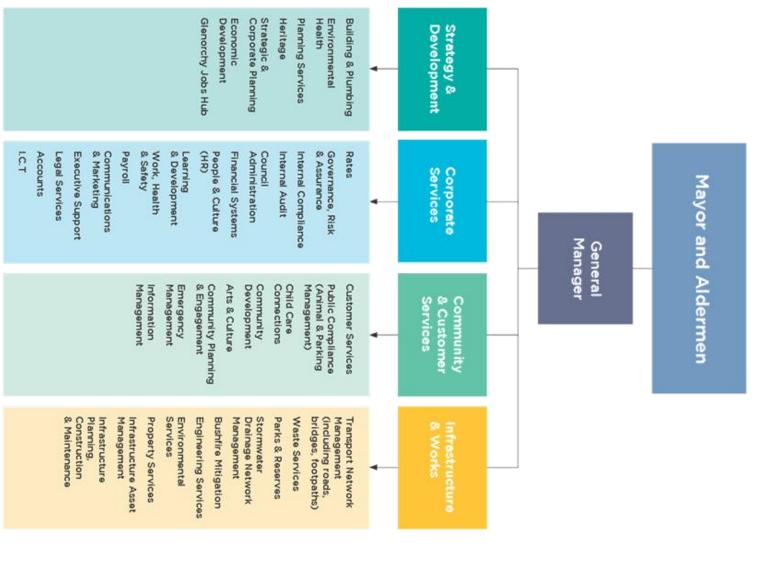

### **GOVERNANCE**

| 8.  | 2022 | /23 Budget Estimates                                   |   |
|-----|------|--------------------------------------------------------|---|
|     | 1:   | Budget Estimates 2022/23                               | 2 |
|     | 2:   | Long-Term Financial Management Plan 2022/23 to 2031/32 | 4 |
| 9.  | Glen | orchy City Council Annual Plan 2022/23 - 2025/26       |   |
|     | 1:   | Glenorchy City Council Annual Plan 2022-23 to 2025-26  | 8 |
| 10. | 2022 | /23 Capital Works Program and Budget                   |   |
|     | 1:   | Attachment 1 - Capital Budget Summary2                 | 6 |