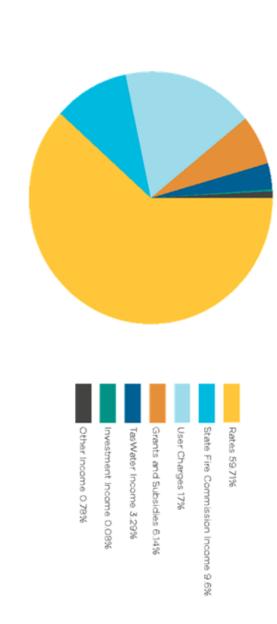

### FORECAST STATEMENT OF COMPREHENSIVE INCOME

|                                         | Budget<br>2022/2023<br>\$'000 | Budget<br>2021/2022<br>\$'000 | Movement<br>\$'000 |
|-----------------------------------------|-------------------------------|-------------------------------|--------------------|
| Operating Revenue                       |                               |                               |                    |
| Rates                                   | 39,424                        | 37,625                        | 1,799              |
| State Fire Commission Income            | 6,338                         | 6,054                         | 284                |
| Statutory Charges                       | 2,203                         | 2,247                         | (44)               |
| User Charges                            | 11,264                        | 10,349                        | 915                |
| Grants and Subsidies                    | 4,056                         | 5,036                         | (980)              |
| TasWater Investment Income              | 2,172                         | 2,172                         | -                  |
| Investment Income                       | 51                            | 50                            | 1                  |
| Other Income                            | 514                           | 497                           | 17                 |
| Total Operating Revenue                 | 66,022                        | 64,030                        | 1,992              |
| Operating Expenditure                   |                               |                               |                    |
| Finance Charges                         | 235                           | 261                           | (26)               |
| Employee Benefits                       | 27,296                        | 26,056                        | 1,240              |
| Materials, Services and Contractors     | 15,861                        | 14,437                        | 1,424              |
| State Fire Commission Contribution      | 6,338                         | 6,054                         | 284                |
| Depreciation and Amortisation           | 15,229                        | 14,811                        | 418                |
| Lease Amortisation                      | 1,565                         | 1,477                         | 88                 |
| Other Expenses                          | 1,058                         | 609                           | 449                |
| Total Operating Expenditure             | 67,582                        | 63,705                        | 3,877              |
| Operating Surplus / (Deficit)           | (1,560)                       | 325                           | (1,885)            |
| Non Operating Income / Expenses         |                               |                               |                    |
| Asset Write Off                         | (2,564)                       | (1,100)                       | (1,464)            |
| Asset Disposal                          | (402)                         | (647)                         | 245                |
|                                         | (2,966)                       | (1,747)                       | (1,219)            |
| Underlying Surplus / (Deficit)          | (4,526)                       | (1,422)                       | (3,104)            |
| Non Operating Income                    |                               |                               |                    |
| Capital Grants                          | 7,848                         | 2,178                         | 5,670              |
| Donated Assets                          | 5,300                         | 2,100                         | 3,200              |
| Total Non Operating Income              | 13,148                        | 4,278                         | 8,870              |
| Total Comprehensive Surplus / (Deficit) | 8,622                         | 2,856                         | 5,766              |