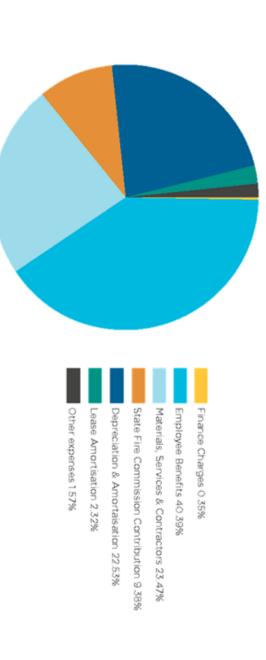

### FORECAST STATEMENT OF COMPREHENSIVE INCOME

|                                         | Budget<br>2022/2023<br>\$'000 | Budget<br>2021/2022<br>\$'000 | Movement<br>\$'000 |
|-----------------------------------------|-------------------------------|-------------------------------|--------------------|
| Operating Revenue                       |                               |                               |                    |
| Rates                                   | 39,424                        | 37,625                        | 1,799              |
| State Fire Commission Income            | 6,338                         | 6,054                         | 284                |
| Statutory Charges                       | 2,203                         | 2,247                         | (44)               |
| User Charges                            | 11,264                        | 10,349                        | 915                |
| Grants and Subsidies                    | 4,056                         | 5,036                         | (980)              |
| TasWater Investment Income              | 2,172                         | 2,172                         | -                  |
| Investment Income                       | 51                            | 50                            | 1                  |
| Other Income                            | 514                           | 497                           | 17                 |
| Total Operating Revenue                 | 66,022                        | 64,030                        | 1,992              |
| Operating Expenditure                   |                               |                               |                    |
| Finance Charges                         | 235                           | 261                           | (26)               |
| Employee Benefits                       | 27,296                        | 26,056                        | 1,240              |
| Materials, Services and Contractors     | 15,861                        | 14,437                        | 1,424              |
| State Fire Commission Contribution      | 6,338                         | 6,054                         | 284                |
| Depreciation and Amortisation           | 15,229                        | 14,811                        | 418                |
| Lease Amortisation                      | 1,565                         | 1,477                         | 88                 |
| Other Expenses                          | 1,058                         | 609                           | 449                |
| Total Operating Expenditure             | 67,582                        | 63,705                        | 3,877              |
| Operating Surplus / (Deficit)           | (1,560)                       | 325                           | (1,885)            |
| Non Operating Income / Expenses         |                               |                               |                    |
| Asset Write Off                         | (2,564)                       | (1,100)                       | (1,464)            |
| Asset Disposal                          | (402)                         | (647)                         | 245                |
|                                         | (2,966)                       | (1,747)                       | (1,219)            |
| Underlying Surplus / (Deficit)          | (4,526)                       | (1,422)                       | (3,104)            |
| Non Operating Income                    |                               |                               |                    |
| Capital Grants                          | 7,848                         | 2,178                         | 5,670              |
| Donated Assets                          | 5,300                         | 2,100                         | 3,200              |
| Total Non Operating Income              | 13,148                        | 4,278                         | 8,870              |
| Total Comprehensive Surplus / (Deficit) | 8,622                         | 2,856                         | 5,766              |