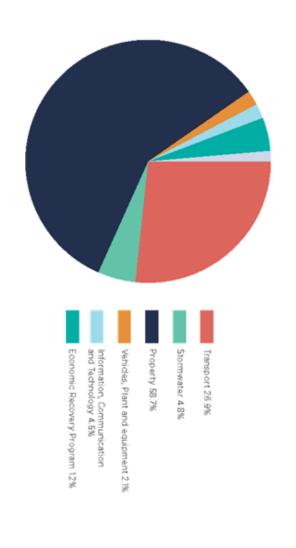

th our Asset Management Strategy, if renewed accurately. 2022/23 year budget of \$2.56m is as a result of the end of the depreciated life, the residual To ensure asset write-offs do not exceed

to receive are included in the budget forecasts Only capital grants which Council is relatively certain

REVENUE

# Glenorchy City Coundil | Annual Plan 2022/23 - 2025/26

# Budget Summary 2022/23

Sources of Council's budgeted revenue (% of total revenue)



### EXPENDITURE

Areas of Council's budgeted expenditure (% of total expenditure)



# Capital Works Summary

# RENEWAL AND UPGRADE INVESTMENTS

Council's capital expenditure by renewal and upgrade as a proportion of the total capital budget of \$31,511,753.



# **INVESTMENT BY ASSET PROGRAMS**

Council's capital expenditure by asset program



Genorchy City Council | Annual Plan 2022/23 - 2025/26

# Investment by Asset Programs

### TRANSPORT

In keeping with the fiscal constraint of the broader 2022/23 budget, the transport asset program will focus on renewal and replacement of existing assets to ensure the community benefit from the essential services our roads and footpaths provide. Council is investing a total of \$8.46million on transport capital works, of which \$0.48million is new/upgraded. Major transport projects include resurfacing of Main Road Claremont and Charles Street Moonah, and installation of safety barriers at Gleniusk Road, Molesworth Road and Collinvale Road.

### STORMWATER

Council's stormwater program will deliver new, upgraded and renewed assets, with total expenditure of \$1.52million. Council will in